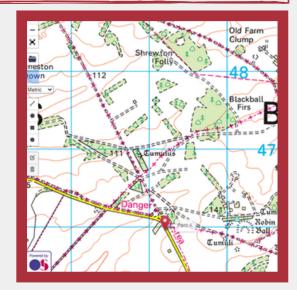

## RULES

- 1. Please pitch your tent in the area designated to you (prevailing wind is from the direction of the silo).
- 2. Dogs are welcome on site as long as they are always on a lead and you clear up after them. Bag it AND bin it please.
- 3. Fires are only allowed in the fire pit/BBQ areas which are clearly marked. Firewood may be available to purchase please ask at the office.
- 4. Please be considerate of other campers / local residents by keeping noise down between 2300-0700 hours.
- 5. There are many interesting and attractive walks in the area (suggested routes are available on request). Please be aware that the site is on the edge of Salisbury Plain Training Area (SPTA). You may see red flags or lamps prominently displayed nearby this means that the area is out of bounds. **Do not** enter the SPTA when the flags are flying, it is both against the law and dangerous! When the flags are down there are various rights of way which can be walked or cycled; please abide by any signs displayed or instructions given by Range Staff at all times (e.g. do **NOT** pick up anything it may explode!).
- 6. Rubbish as this is a green field site all your rubbish much be removed upon your departure.
- 7. Water containeres may be filled from the tap in the field please boul before drinking.
- 8. Please be careful on the road when entering / leaving the car park army vehicles also use this road.
- 9. In case of fire, please call fire brigade on 999.
- 10. The garden area is not available for campers use unless by prior arrangement or for consumption of food bought from the tea rooms. If you do access the garden, please be aware of the uneven steps.
- 11. Please respect that some areas are fenced off for your safety and the safety of our plants and do not enter these areas.

### EMERGENCIES - PHONE 999

Location: The Bustard, Rollestone, SP3 4DU

Grid reference SU091459

What 3 words: rewrites.pocket.vast